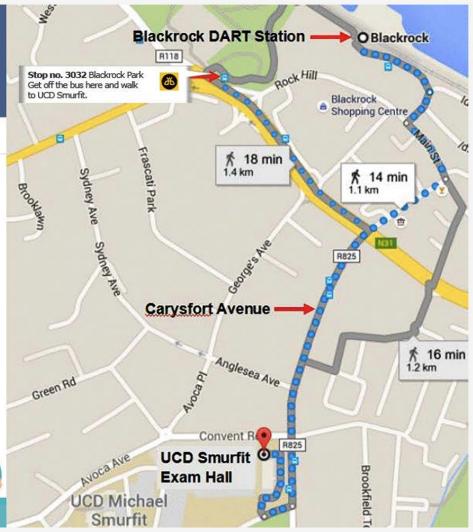

## How to get to the Blackrock Exam Centre

From: UCD Belfield

To: UCD Smurfit School, Blackrock

Bus Number S6 then walk for approx 15 min From stop no. 765 (Belfield campus) or stop no. 7963 (UCD Village)

Estimated journey time: approx. 35 - 40 minutes (not including waiting time for the bus)

1 (

Take the number S6 bus from Belfield in the direction of Blackrock and get off the bus in Blackrock Park (stop 3032). Check <a href="https://www.transportforireland.ie/">https://www.transportforireland.ie/</a> for timetables.

2

Walk up Carysfort Avenue (see map) and turn right into the UCD Smurfit School. The Blackrock Exam Centre is the building on the right close to Carysfort Avenue.

3

To return to Belfield, take the S6 from Blackrock in the direction of UCD.